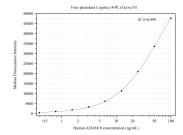

## Selected Validation Data

Cytometric bead array standard curve of MP50387-1, ADAM10 Monoclonal Matched Antibody Pair, PBS Only. Capture antibody: 66620-2-PBS. Detection antibody: 66620-3-PBS. Standard:Ag23062. Range: 0.391-100 ng/mL