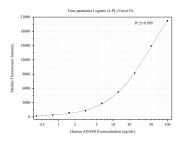

# Selected Validation Data

Cytometric bead array standard curve of MP50387-2, ADAM10 Monoclonal Matched Antibody Pair, PBS Only. Capture antibody: 66620-4-PBS. Detection antibody: 66620-5-PBS. Standard:Ag23062. Range: 0.391-100 ng/mL