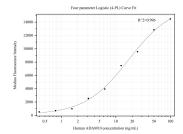

## Selected Validation Data

Cytometric bead array standard curve of MP50387-3, ADAM10 Monoclonal Matched Antibody Pair, PBS Only. Capture antibody: 66620-6-PBS. Detection antibody: 66620-7-PBS. Standard:Ag23062. Range: 0.391-100 ng/mL