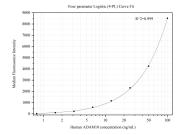

## Selected Validation Data

Cytometric bead array standard curve of MP50387-4, ADAM10 Monoclonal Matched Antibody Pair, PBS Only. Capture antibody: 66620-8-PBS. Detection antibody: 66620-4-PBS. Standard:Ag23062. Range: 0.781-100 ng/mL