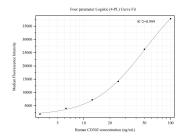

## Selected Validation Data

Cytometric bead array standard curve of MP50401-1, CD302 Monoclonal Matched Antibody Pair, PBS Only. Capture antibody: 66640-2-PBS. Detection antibody: 66640-3-PBS. Standard:Ag9873. Range: 3.125-100 ng/mL