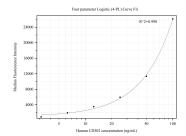

## Selected Validation Data

Cytometric bead array standard curve of MP50401-2, CD302 Monoclonal Matched Antibody Pair, PBS Only. Capture antibody: 66640-4-PBS. Detection antibody: 66640-3-PBS. Standard:Ag9873. Range: 3.125-100 ng/mL