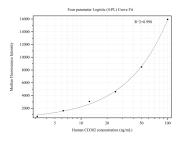

## Selected Validation Data

Cytometric bead array standard curve of MP50401-3, CD302 Monoclonal Matched Antibody Pair, PBS Only. Capture antibody: 66640-3-PBS. Detection antibody: 66640-5-PBS. Standard:Ag9873. Range: 3.125-100 ng/mL