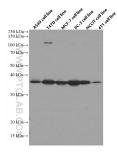

## Selected Validation Data

Various lysates were subjected to SDS PAGE followed by western blot with 66644-1-lg (IGFBP2 antibody) at dilution of 1:5000 incubated at room temperature for 1.5 hours. This data was developed using the same antibody clone with 66644-1-PBS in a different storage buffer formulation.