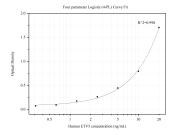

## Selected Validation Data

Sandwich ELISA standard curve of MP50024-1, ETV5 Monoclonal Matched Antibody Pair, PBS Only. Capture antibody: 66657-1-PBS. Detection antibody: HRP-conjugated 66657-2-PBS. Standard: Ag3708. Range: 0.313-20 ng/m.