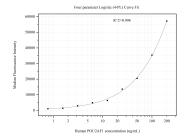

## Selected Validation Data

Cytometric bead array standard curve of MP51058-1, POU2AF1 Monoclonal Matched Antibody Pair, PBS Only. Capture antibody: 66659-2-PBS. Detection antibody: 66659-1-PBS. Standard:Ag23613. Range: 0.781-200 ng/mL.