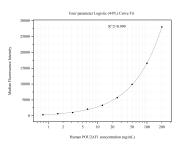

## Selected Validation Data

Cytometric bead array standard curve of MP51058-2, POU2AF 1 Monoclonal Matched Antibody Pair, PBS Only. Capture antibody: 66659-1-PBS. Detection antibody: 66659-3-PBS. Standard:Ag23613. Range: 0.781-200 ng/mL