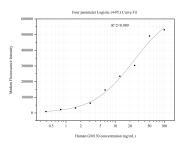

## Selected Validation Data

Cytometric bead array standard curve of MP51313-3, GM130;GOLGA2 Monoclonal Matched Antibody Pair, PBS Only. Capture antibody: 66662-4-PBS. Detection antibody: 66662-3-PBS. Standard:Ag1848. Range: 0.391-100 ng/mL