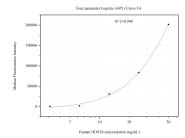

## Selected Validation Data

Cytometric bead array standard curve of MP51115-1, DDX54 Monoclonal Matched Antibody Pair, PBS Only. Capture antibody: 66664-2-PBS. Detection antibody: 66664-3-PBS. Standard:Ag25289. Range: 3.125-50 ng/mL