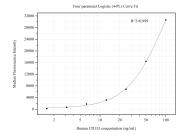

## Selected Validation Data

Cytometric bead array standard curve of MP50457-1, CD133 Monoclonal Matched Antibody Pair, PBS Only. Capture antibody: 66666-2-PBS. Detection antibody: 66666-3-PBS. Standard:Ag13327. Range: 1.563-100 ng/mL