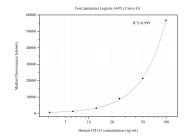

Cytometric bead array standard curve of MP50457-2, CD133 Monoclonal Matched Antibody Pair, PBS Only. Capture antibody: 66666-2-PBS. Detection antibody: 66666-4-PBS. Standard:Ag13327. Range: 3.125-100 ng/mL