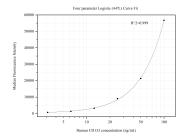

## **Selected Validation Data**

Cytometric bead array standard curve of MP50457-2, CD133 Monoclonal Matched Antibody Pair, PBS Only. Capture antibody: 66666-2-PBS. Detection antibody: 66666-4-PBS. Standard:Ag13327. Range: 3.125-100 ng/mL