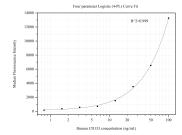

## **Selected Validation Data**

Cytometric bead array standard curve of MP50457-3, CD133 Monoclonal Matched Antibody Pair, PBS Only. Capture antibody: 66666-5-PBS. Detection antibody: 66666-6-PBS. Standard:Ag13327. Range: 0.781-100 ng/mL