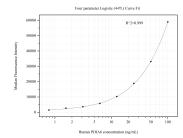

## Selected Validation Data

Cytometric bead array standard curve of MP50818-1, PDIA6 Monoclonal Matched Antibody Pair, PBS Only. Capture antibody: 66669-2-PBS. Detection antibody: 66669-3-PBS. Standard:Ag27608. Range: 0.781-100 ng/mL