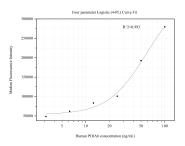

## Selected Validation Data

Cytometric bead array standard curve of MP50818-2, PDIA6 Monoclonal Matched Antibody Pair, PBS Only. Capture antibody: 66669-4-PBS. Detection antibody: 66669-5-PBS. Standard:Ag27608. Range: 3.125-100 ng/mL