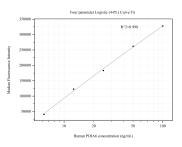

## Selected Validation Data

Cytometric bead array standard curve of MP50818-3, PDIA6 Monoclonal Matched Antibody Pair, PBS Only. Capture antibody: 66669-6-PBS. Detection antibody: 66669-5-PBS. Standard:Ag27608. Range: 6.25-100 ng/mL