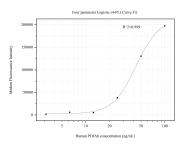

## Selected Validation Data

Cytometric bead array standard curve of MP50818-4, PDIA6 Monoclonal Matched Antibody Pair, PBS Only. Capture antibody: 66669-2-PBS. Detection antibody: 66669-7-PBS. Standard:Ag27608. Range: 3.125-100 ng/mL