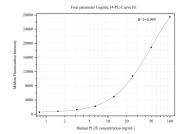

## Selected Validation Data

Cytometric bead array standard curve of MP50366-1, PLZF Monoclonal Matched Antibody Pair, PBS Only. Capture antibody: 66672-2-PBS. Detection antibody: 66672-1-PBS. Standard:Ag25180. Range: 0.781-100 ng/mL