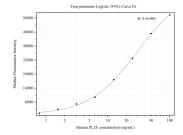

## Selected Validation Data

Cytometric bead array standard curve of MP50366-2, PLZF Monoclonal Matched Antibody Pair, PBS Only. Capture antibody: 66672-3-PBS. Detection antibody: 66672-1-PBS. Standard:Ag25180. Range: 0.781-100 ng/mL.