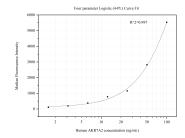

Cytometric bead array standard curve of MP50657-2, AKR7A2 Monoclonal Matched Antibody Pair, PBS Only. Capture antibody: 66677-2-PBS. Detection antibody: 66677-4-PBS. Standard:Ag26105. Range: 1.563-100 ng/mL