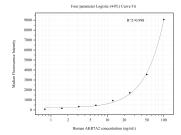

## Selected Validation Data

Cytometric bead array standard curve of MP50657-1, AKR7A2 Monoclonal Matched Antibody Pair, PBS Only. Capture antibody: 66677-2-PBS. Detection antibody: 66677-3-PBS. Standard:Ag26105. Range: 0.781-100 ng/mL.