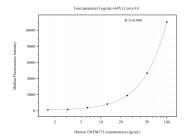

## Selected Validation Data

Cytometric bead array standard curve of MP50923-2, TMEM173 Monoclonal Matched Antibody Pair, PBS Only. Capture antibody: 66680-2-PBS. Detection antibody: 66680-4-PBS. Standard:Ag20363. Range: 1.563-100 ng/mL.