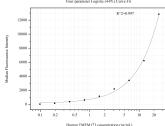

## Selected Validation Data

Cytometric bead array standard curve of MP50923-2, TMEM173 Monoclonal Matched Antibody Pair, PBS Only. Capture antibody: 66680-2-PBS. Detection antibody: 66680-4-PBS. Standard:Ag20363. Range: 1.563-100 ng/mL.