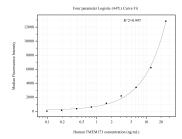

## Selected Validation Data

Cytometric bead array standard curve of MP50923-1, TMEM173 Monoclonal Matched Antibody Pair, PBS Only. Capture antibody: 66680-2-PBS. Detection antibody: 66680-3-PBS. Standard:Ag20363. Range: 0.098-25 ng/mL