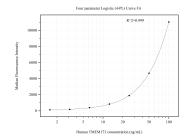

## **Selected Validation Data**

Cytometric bead array standard curve of MP50923-2, TMEM173 Monoclonal Matched Antibody Pair, PBS Only. Capture antibody: 66680-2-PBS. Detection antibody: 66680-4-PBS. Standard:Ag20363. Range: 1.563-100 ng/mL.