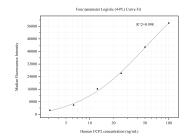

## Selected Validation Data

Cytometric bead array standard curve of MP50586-3, UCP2 Monoclonal Matched Antibody Pair, PBS Only. Capture antibody: 66700-5-PBS. Detection antibody: 66700-4-PBS. Standard:Ag19361. Range: 3.125-100 ng/mL.