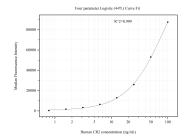

Cytometric bead array standard curve of MP51164-3, CD21 Monoclonal Matched Antibody Pair, PBS Only. Capture antibody: 66701-2-PBS. Detection antibody: 66701-6-PBS. Standard:Ag18058. Range: 0.781-100 ng/mL