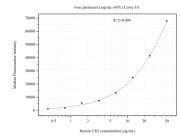

## Selected Validation Data

Cytometric bead array standard curve of MP51164-1, CD21 Monoclonal Matched Antibody Pair, PBS Only. Capture antibody: 66701-2-PBS. Detection antibody: 66701-3-PBS. Standard:Ag18058. Range: 0.391-50 ng/mL