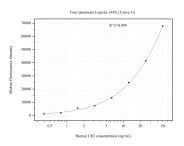

## Selected Validation Data

Cytometric bead array standard curve of MP51164-1, CD21 Monoclonal Matched Antibody Pair, PBS Only. Capture antibody: 66701-2-PBS. Detection antibody: 66701-3-PBS. Standard:Ag18058. Range: 0.391-50 ng/mL