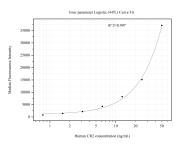

## Selected Validation Data

Cytometric bead array standard curve of MP51164-2, CD21 Monoclonal Matched Antibody Pair, PBS Only. Capture antibody: 66701-4-PBS. Detection antibody: 66701-5-PBS. Standard:Ag18058. Range: 0.781-50 ng/mL