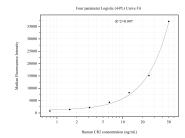

## Selected Validation Data

Cytometric bead array standard curve of MP51164-2, CD21 Monoclonal Matched Antibody Pair, PBS Only. Capture antibody: 66701-4-PBS. Detection antibody: 66701-5-PBS. Standard:Ag18058. Range: 0.781-50 ng/mL