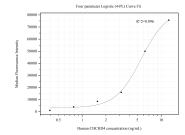

## Selected Validation Data

Cytometric bead array standard curve of MP50491-1, CHCHD4 Monoclonal Matched Antibody Pair, PBS Only. Capture antibody: 66718-2-PBS. Detection antibody: 66718-3-PBS. Standard:Ag15339. Range: 0.391-12.5 ng/mL