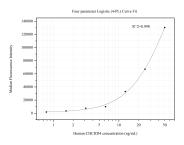

## Selected Validation Data

Cytometric bead array standard curve of MP50491-2, CHCHD4 Monoclonal Matched Antibody Pair, PBS Only. Capture antibody: 66718-4-PBS. Detection antibody: 66718-3-PBS. Standard:Ag15339. Range: 0.781-50 ng/mL