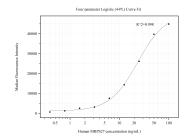

## Selected Validation Data

Cytometric bead array standard curve of MP50532-1, MRP527 Monoclonal Matched Antibody Pair, PBS Only. Capture antibody: 66724-2-PBS. Detection antibody: 66724-3-PBS. Standard:Ag11047. Range: 0.391-100 ng/mL