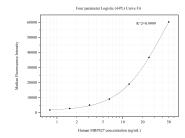

## Selected Validation Data

Cytometric bead array standard curve of MP50532-2, MRP527 Monoclonal Matched Antibody Pair, PBS Only. Capture antibody: 66724-2-PBS. Detection antibody: 66724-4-PBS. Standard:Ag11047. Range: 0.781-50 ng/mL