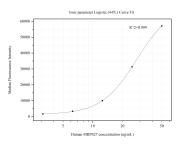

## Selected Validation Data

Cytometric bead array standard curve of MP50532-3, MRP527 Monoclonal Matched Antibody Pair, PBS Only. Capture antibody: 66724-2-PBS. Detection antibody: 66724-5-PBS. Standard:Ag11047. Range: 3.125-50 ng/mL