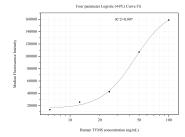

## Selected Validation Data

Cytometric bead array standard curve of MP51093-1, TYMS Monoclonal Matched Antibody Pair, PBS Only. Capture antibody: 66725-2-PBS. Detection antibody: 66725-3-PBS. Standard:Ag7027. Range: 6.25-100 ng/mL