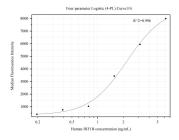

## Selected Validation Data

Cytometric bead array standard curve of MP50351-1, ARNT,HIF1B Monoclonal Matched Antibody Pair, PBS Only. Capture antibody: 66732-2-PBS. Detection antibody: 66732-3-PBS. Standard:Ag5507. Range: 0.195-6.25 ng/mL Cytometric bead array standard curve of MP50351-2, ARNT,HIF 1B Monoclonal Matched Antibody Pair, PBS Only. Capture antibody: 66732-2-PBS. Detection antibody: 66732-4-PBS. Standard:Ag5507. Range: 0.781-25 ng/mL