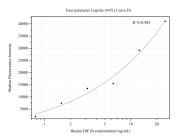

## Selected Validation Data

Cytometric bead array standard curve of MP50351-1, ARNT,HIF1B Monoclonal Matched Antibody Pair, PBS Only. Capture antibody: 66732-2-PBS. Detection antibody: 66732-3-PBS. Standard:Ag5507. Range: 0.195-6.25 ng/mL Cytometric bead array standard curve of MP50351-2, ARNT,HIF 1B Monoclonal Matched Antibody Pair, PBS Only. Capture antibody: 66732-2-PBS. Detection antibody: 66732-4-PBS. Standard:Ag5507. Range: 0.781-25 ng/mL