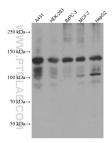

## Selected Validation Data

Various lysates were subjected to SDS PAGE followed by western blot with 66736-1-Ig (EPHA2 antibody) at dilution of 1:10000 incubated at room temperature for 1.5 hours. This data was developed using the same antibody clone with 66736-1-PBS in a different storage buffer formulation.