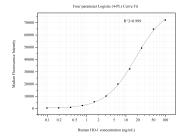

## Selected Validation Data

Cytometric bead array standard curve of MP50816-1, HO-1 Monoclonal Matched Antibody Pair, PBS Only. Capture antibody: 66743-2-PBS. Detection antibody: 66743-3-PBS. Standard:Ag21296. Range: 0.098-100 ng/mL