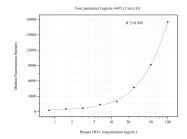

Cytometric bead array standard curve of MP50816-3, HO-1 Monoclonal Matched Antibody Pair, PBS Only. Capture antibody: 66743-5-PBS. Detection antibody: 66743-3-PBS. Standard:Ag21296. Range: 0.781-100 ng/mL