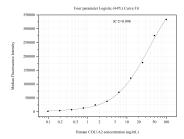

## Selected Validation Data

Cytometric bead array standard curve of MP51074-1, COL1A2 Monoclonal Matched Antibody Pair, PBS Only. Capture antibody: 66761-2-PBS. Detection antibody: 66761-3-PBS. Standard:Ag6281. Range: 0.098-100 ng/mL