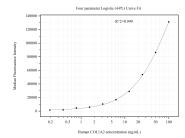

## Selected Validation Data

Cytometric bead array standard curve of MP51074-2, COL1A2 Monoclonal Matched Antibody Pair, PBS Only. Capture antibody: 66761-4-PBS. Detection antibody: 66761-5-PBS. Standard:Ag6281. Range: 0.195-100 ng/mL