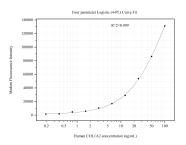

# Selected Validation Data

Cytometric bead array standard curve of MP51074-2, COL1A2 Monoclonal Matched Antibody Pair, PBS Only. Capture antibody: 66761-4-PBS. Detection antibody: 66761-5-PBS. Standard:Ag6281. Range: 0.195-100 ng/mL