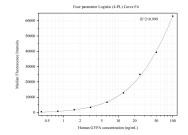

Cytometric bead array standard curve of MP50422-2, GYPA Monoclonal Matched Antibody Pair, PBS Only. Capture antibody: 66778-2-PBS. Detection antibody: 66778-1-PBS. Standard:Ag8635. Range: 0.391-100 ng/mL