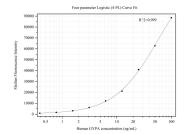

## Selected Validation Data

Cytometric bead array standard curve of MP50422-1, GYPA Monoclonal Matched Antibody Pair, PBS Only. Capture antibody: 66778-2-PBS. Detection antibody: 66778-3-PBS. Standard:Ag8635. Range: 0.391-100 ng/mL