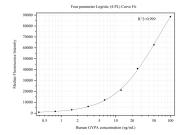

## Selected Validation Data

Cytometric bead array standard curve of MP50422-1, GYPA Monoclonal Matched Antibody Pair, PBS Only. Capture antibody: 66778-2-PBS. Detection antibody: 66778-3-PBS. Standard:Ag8635. Range: 0.391-100 ng/mL