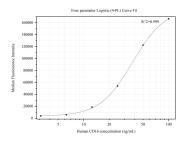

## Selected Validation Data

Cytometric bead array standard curve of MP50298-1, CD16 Monoclonal Matched Antibody Pair, PBS Only. Capture antibody: 66779-2-PBS. Detection antibody: 68897-1-PBS. Standard:Eg31662. Range: 3.125-100 ng/mL