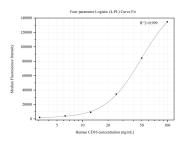

## Selected Validation Data

Cytometric bead array standard curve of MP50298-2, CD16 Monoclonal Matched Antibody Pair, PBS Only. Capture antibody: 66779-3-PBS. Detection antibody: 68897-1-PBS. Standard:Eg31662. Range: 3.125-100 ng/mL