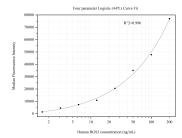

## Selected Validation Data

Cytometric bead array standard curve of MP50850-1, RG53 Monoclonal Matched Antibody Pair, PBS Only. Capture antibody: 66790-2-PBS. Detection antibody: 66790-3-PBS. Standard:Ag3177. Range: 1.563-200 ng/mL