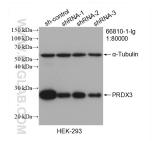

## Selected Validation Data

Various lysates were subjected to SDS PAGE followed by western blot with 66810-1-Ig (PRX3 antibody) at dilution of 1:50000 incubated at room temperature for 1.5 hours. This data was developed using the same antibody clone with 66810-1-PBS in a different storage buffer formulation. WB result of PRDX3 antibody (66810-1-lg; 1:80000; incubated at room temperature for 1.5 hours) with sh-Control and sh-PRDX3 transfected HEK-293 cells. This data was developed using the same antibody clone with 66810-1-PBS in a different storage buffer formulation.