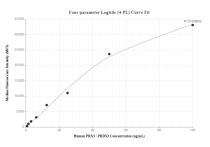

Cytometric bead array standard curve of MP50218-2, PRV3 Monoclonal Matched Antibody Pair, PBS Only. Capture antibody: 66810-1-PBS. Detection antibody: 66810-2-PBS. Standard: Ag1062. Range: 0.781-100 ng/mL