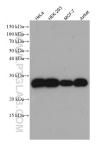

## Selected Validation Data

Various lysates were subjected to SDS PAGE followed by western blot with 66810-1-Ig (PRX3 antibody) at dilution of 1:50000 incubated at room temperature for 1.5 hours. This data was developed using the same antibody clone with 66810-1-PBS in a different storage buffer formulation. WB result of PRDX3 antibody (66810-1-lg; 1:80000; incubated at room temperature for 1.5 hours) with sh-Control and sh-PRDX3 transfected HEK-293 cells. This data was developed using the same antibody clone with 66810-1-PBS in a different storage buffer formulation.