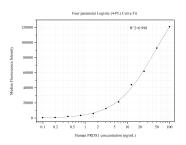

## Selected Validation Data

Cytometric bead array standard curve of MP50445-1, PRDX1 Monoclonal Matched Antibody Pair, PBS Only. Capture antibody: 66820-2-PBS. Detection antibody: 66820-3-PBS. Standard:Ag8821. Range: 0.098-100 ng/mL